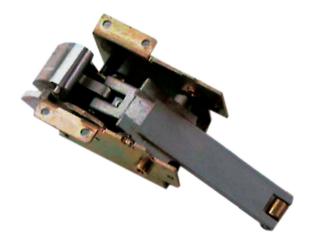

## **Features**

- High quality SUS304, anti-corrosion, streamlined and fashion design, with protective Neato on the surface
- Patent-pending Inter- Link mechanism for easy work and longer cycle life
- Two piece Latchbolt made in high quality SUS304 to ensure high security
- Roller strike for easy work and impact resistance
- Pushpad with roller made in brass to reduce friction
  Self Tapping Screw for wood door Machine Screws for metal door
- Lever-Modern design, pass the tough requirement of EN12209 Grade 1. Suitable for door thickness: 40mm-60mm
- Screws-SelfTapping Screws for wood door; Machine Screws for metal door