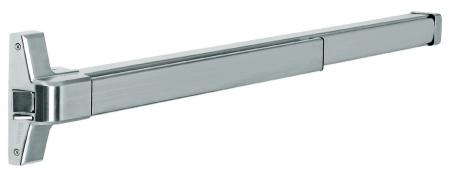

## **Briton**<sup>®</sup> 600 Exit Device

Model:

## **RIM Exit Device**

## **Features**

- High quality SUS304, anti-corrosion, streamlined and fashion design, with protective Neato on the surface
- Patent-pending Inter- Link mechanism for easy work and longer cycle life
- Two piece Latchbolt made in high quality SUS304 to ensure high security
- Roller strike for easy work and impact resistance
- Pushpad with roller made in brass to reduce friction
  Self Tapping Screw for wood door Machine Screws for metal door
- Lever-Modern design, pass the tough requirement of EN12209 Grade 1. Suitable for door thickness: 40mm-60mm
- Screws-SelfTapping Screws for wood door; Machine Screws for metal door