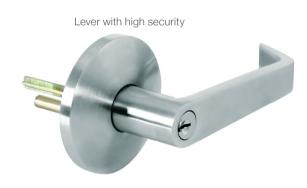

## **Features**

- High quality SUS304, anti-corrosion, streamlined and fashion design, with protective Neato on the surface
- Patent-pending Inter- Link mechanism for easy work and longer cycle life
- Two piece Latchbolt made in high quality SUS304 to ensure high security
- Roller strike for easy work and impact resistance
- Pushpad with roller made in brass to reduce friction
  Self Tapping Screw for wood door Machine Screws for metal door
- Lever-Modern design, pass the tough requirement of EN12209 Grade 1. Suitable for door thickness: 40mm-60mm
- Screws-SelfTapping Screws for wood door; Machine Screws for metal door