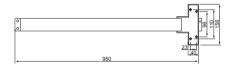

## **Briton**<sup>®</sup> 600 Exit Device

Model:

## **RIM Exit Device**



## **Features**

- High quality SUS304, anti-corrosion, streamlined and fashion design, with protective Neato on the surface
- Patent-pending Inter- Link mechanism for easy work and longer cycle life
- Two piece Latchbolt made in high quality SUS304 to ensure high security
- Roller strike for easy work and impact resistance
- Pushpad with roller made in brass to reduce friction
  Self Tapping Screw for wood door Machine Screws for metal door
- Lever-Modern design, pass the tough requirement of EN12209 Grade 1. Suitable for door thickness: 40mm-60mm
- Screws-SelfTapping Screws for wood door; Machine Screws for metal door

## **Diagram**