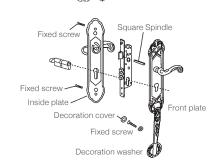

# **Diagram**

Meets underwriter's laboratories criteria. Specially designed for barrier free application. Packing - Box pack

| Stock Code | Packing | Weight |
|------------|---------|--------|
| GFL 9202   | 6 sets  | 24 kas |