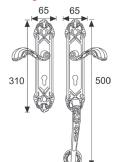

# **Diagram**

Meets underwriter's laboratories criteria. Specially designed for barrier free application. Packing - Box pack

| Stock Code | Packing | Weight |
|------------|---------|--------|
| GFL 9202   | 6 sets  | 24 kas |