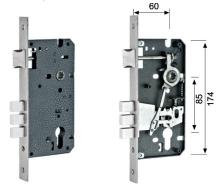

# **Specification**

- Finish: Satin Gold
- Handle material: Zinc Alloy
- Lock faceplate material: Zinc Alloy
- Lock body: 60x85mm Lock Case
- Cylinder: Special high-and-low keyway and two-row pins
- Key: 5 Brass Keys (10 pins)
- Door thickness: 38-50mm
- Application range: Suitable for various kinds of wooden doors
- Features: Specially anti-theft, safe, high-end, luxurious