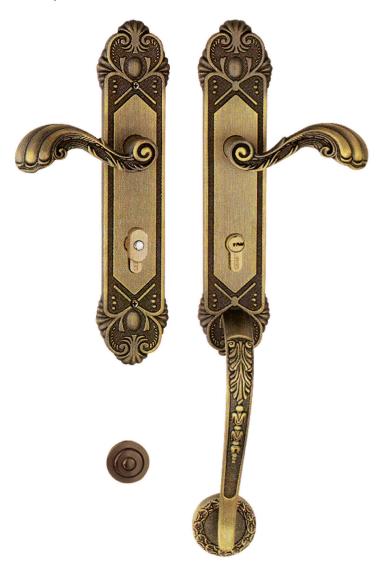

# **GEL 9202**

Zinc Alloy Handle set

# **Specification**

- Finish: Satin Gold
- Handle material: Zinc Alloy
- Lock faceplate material: Zinc Alloy
- Lock body: 60x85mm Lock Case
- Cylinder: Special high-and-low keyway and two-row pins
- Key: 5 Brass Keys (10 pins)
- Door thickness: 38-50mm
- Application range: Suitable for various kinds of wooden doors
- Features: Specially anti-theft, safe, high-end, luxurious

#### **Finishing**

M3M - Satin GoldM5 - Antique Brass