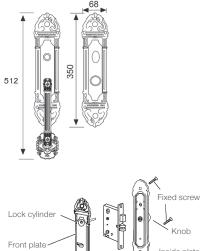

## **Specification**

- Finish: Satin Gold
- Handle material: Zinc Alloy
- Lock faceplate material: Zinc Alloy
- Lock body: 60x75mm Lock Case Cylinder: Special high-and-low keyway and two-row pins
- Key: 5 Brass Keys (10 pins)
- Door Thickness: 38-50mm
- Application range: Suitable for various kinds of wooden doors
- Features: Specially anti-theft, safe, high-end, luxurious

### Dummy Set Available

Diagram

Meets underwriter's laboratories criteria. Specially designed for barrier free application. Packing - Box pack

| Stock Code | Packing | Weight |
|------------|---------|--------|
| DHL 1999   | 6 sets  | 31 kgs |