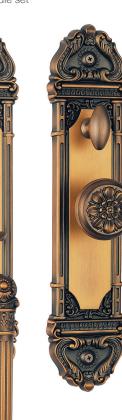

# **Mortise Function Lever Set**

۲

## Model: DHL 1999 Zinc Alloy Handle set

-

## **Specification**

- Finish: Satin Gold
- Handle material: Zinc Alloy
- Lock faceplate material: Zinc Alloy
- Lock body: 60x75mm Lock Case Cylinder: Special high-and-low keyway and two-row pins
- Key: 5 Brass Keys (10 pins)
- Door Thickness: 38-50mm
- Application range: Suitable for various kinds of wooden doors
- Features: Specially anti-theft, safe, high-end, luxurious

#### Finishing

M3M - Satin Gold

M5 - Antique Brass

**Function** 

Entrance