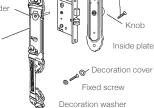

### Dummy Set Available

Diagram

Meets underwriter's laboratories criteria. Specially designed for barrier free application. Packing - Box pack

| Stock Code | Packing | Weight |
|------------|---------|--------|
| DHL 1999   | 6 sets  | 31 kgs |