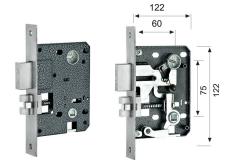

## **Specification**

- Finish: Satin Gold
- Handle material: Zinc Alloy
- Lock faceplate material: Zinc Alloy
- Lock body: 60x75mm Lock Case Cylinder: Special high-and-low keyway and two-row pins
- Key: 5 Brass Keys (10 pins)
- Door Thickness: 38-50mm
- Application range: Suitable for various kinds of wooden doors
- Features: Specially anti-theft, safe, high-end, luxurious