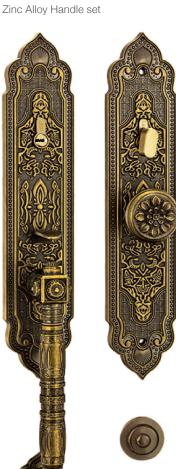

## **Specification**

- Finish: Satin Gold
- Handle material: Zinc Alloy
- Lock faceplate material: Zinc Alloy
- Lock body: 60x75mm Mortise Lock Case
- Cylinder: Special high-and-low keyway and two-row pins
- Key: 5 Brass keys (10 pins)
- Door thickness: 38-50mm
- Application range: suitable for various kinds of wooden doors
- Features: Specially anti-theft, safe, high-end, luxurious

#### Finishing

M3M - Satin Gold M5 - Antique Brass

**Function** 

• Entrance