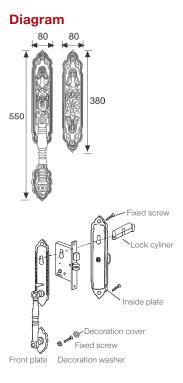

## **Specification**

- Finish: Satin Gold
- Handle material: Zinc Alloy
- Lock faceplate material: Zinc Alloy
- Lock body: 60x75mm Mortise Lock Case
- Cylinder: Special high-and-low keyway and two-row pins
- Key: 5 Brass keys (10 pins)
- Door thickness: 38-50mm
- Application range: suitable for various kinds of wooden doors
- Features: Specially anti-theft, safe, high-end, luxurious

#### Finishing

M3M - Satin Gold M5 - Antique Brass

**Function** 

• Entrance