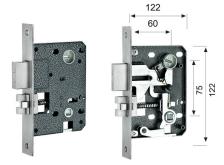

## **Specification**

- Finish: Satin Gold
- Handle material: Zinc Alloy
- Lock faceplate material: Zinc Alloy
- Lock body: 60x75mm Mortise Lock Case
- Cylinder: Special high-and-low keyway and two-row pins
- Key: 5 Brass keys (10 pins)
- Door thickness: 38-50mm
- Application range: suitable for various kinds of wooden doors
- Features: Specially anti-theft, safe, high-end, luxurious