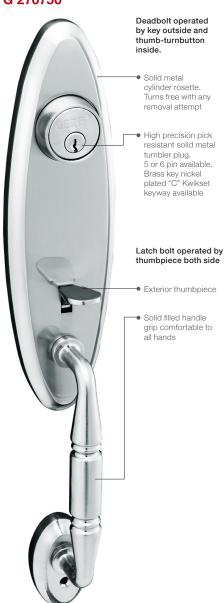

#### G 270750

### **Specification**

- Equipped with 1" Deadbolt as a security feature
- Retains brilliance in all weather conditions
- Stylish and elegant add to the overall finishing of any house
- Fits all standard doors and accommodates both 60-70mm backsets and door thickness from 32-45mm
- Detailed step by step instructions included for easy installation
- Key: 3 Brass Keys
- Dummy Set Available