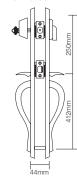

# **Tubular Function Handle Set**



Model:

# G 270750

Zinc Alloy Handle set

#### G 270750



### **Specification**

- Equipped with 1" Deadbolt as a security feature
- Retains brilliance in all weather conditions
- Stylish and elegant add to the overall finishing of any house
- Fits all standard doors and accommodates both 60-70mm backsets and door thickness from 32-45mm
- Detailed step by step instructions included for easy installation
- Key: 3 Brass Keys
- Dummy Set Available

#### **Finishing**

M5 - Antique BrassM11 - Antique CopperM26D - Satin Chrome

## **Function**

• Entrance

## Diagram

#### G 270750









SIRIM
CERTIFIED TO: ANSI/BHMA A 156.2:2003
Certification No: PC000359

Meets underwriter's laboratories criteria. Specially designed for barrier free application. Certified to ANSI/BHMA A 156.2:2003 Sirim approval, Grade 3. Exceeds 200,000 cycles. Certification No: PC000359 Packing - Visual box pack

| Stock Code | Packing | Weight   |
|------------|---------|----------|
| G 270750   | 4 sets  | 11.5 kgs |