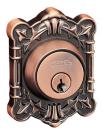

## **G 26681 / G 26821** Zinc Alloy Handle set

G 26681

۲

G 26821

۲

۲

### **Specification**

- Equipped with 1" Deadbolt as a security feature
- Retains brilliance in all weather conditionsFits all standard doors and
- accommodates both 60-70 mm backsets and door thickness from 32-45mm
- Detailed step by step instructions included for easy installation
- Dummy Set Available
- Handle set with single cylinder Deadbolt. Deadbolt operated by key outside or thumb-turnbutton inside. Latch bolt operated by thumb-piece both sides.
- Key: 3 Brass Keys

#### Finishing

M5 - Antique BrassM11 - Antique Copper

Function

• Entrance