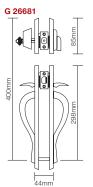

## **G 26681 / G 26821** Zinc Alloy Handle set

G 26681

۲

G 26821

۲

۲

#### Diagram

Meets underwriter's laboratories criteria. Specially designed for barrier free application. Certified to ANSI/BHMA A 156.2:2003 Sirim approval, Grade 3. Exceeds 200,000 cycles. Certification No: PC000359 Packing - Box pack

| Stock Code | Packing | Weight |
|------------|---------|--------|
| G 26681    | 6 sets  | 12 kgs |
| G 26821    | 6 sets  | 12 kgs |

۲