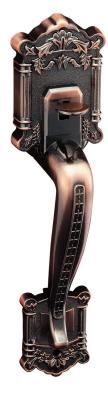

## **G 26681 / G 26821** Zinc Alloy Handle set

G 26681

۲

G 26821

۲

۲

### **Specification**

- Equipped with 1" Deadbolt as a security feature
- Retains brilliance in all weather conditionsFits all standard doors and
- accommodates both 60-70 mm backsets and door thickness from 32-45mm
- Detailed step by step instructions included for easy installation
- Dummy Set Available
- Handle set with single cylinder Deadbolt. Deadbolt operated by key outside or thumb-turnbutton inside. Latch bolt operated by thumb-piece both sides.
- Key: 3 Brass Keys

#### Finishing

M5 - Antique BrassM11 - Antique Copper

Function

• Entrance