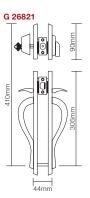

## **G 26681 / G 26821** Zinc Alloy Handle set

G 26681

۲

G 26821

۲

۲

#### Diagram

Meets underwriter's laboratories criteria. Specially designed for barrier free application. Certified to ANSI/BHMA A 156.2:2003 Sirim approval, Grade 3. Exceeds 200,000 cycles. Certification No: PC000359 Packing - Box pack

| Stock Code | Packing | Weight |
|------------|---------|--------|
| G 26681    | 6 sets  | 12 kgs |
| G 26821    | 6 sets  | 12 kgs |

۲