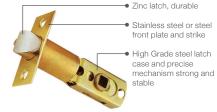

# **Specification**

- Construction: Solid Forged Brass
- Door Prep: Crossbore 2-1/8"
- Backset: 60mm-70mm Adjustable
- Door Thickness: 35mm-45mm
- Cylinder: 5 Pins Keyway
- Key: 3 Brass keys
- Dummy Set Available

## **Function**

• Entrance

High Grade carbon steel spindle.

Zinc die-casting or carbon steel chassis, creative and unique mechanism inside. anti-pry shield, higher security, more stable, reliable and smooth.

High Grade carbon steel post, for latch fixing.