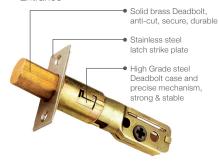

# **Specification**

- Construction: Solid Forged Brass
- Door Prep: Crossbore 2-1/8"
- Backset: 60mm-70mm Adjustable
- Door Thickness: 35mm-45mm
- Cylinder: 5 Pins Keyway
- Key: 3 Brass keys
- Dummy Set Available

## **Function**

• Entrance

High Grade carbon steel spindle.

Zinc die-casting or carbon steel chassis, creative and unique mechanism inside. anti-pry shield, higher security, more stable, reliable and smooth.

High Grade carbon steel post, for latch fixing.