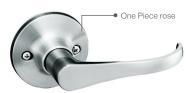

## **Function**

• Entrance

High Grade carbon steel spindle.

Zinc die-casting or carbon steel chassis, creative and unique mechanism inside. anti-pry shield, higher security, more stable, reliable and smooth.

High Grade carbon steel post, for latch fixing.