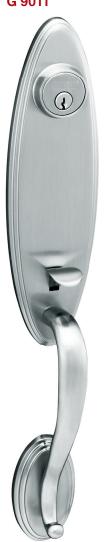

# **Tubular Function Handle Set**



Model:

# G 9011 / G 9031

Solid Brass Handle set

## G 9011



# G 9031













CERTIFIED TO: ANSI/BHMA A 156.2:2003 Certification No: PC000359

Meets underwriter's laboratories criteria. Specially designed for barrier free application.
Certified to ANSI/BHMA A 156.2:2003 Sirim approval, Grade 3.
Exceeds 200,000 cycles. Certification No: PC000359 Packing - Visual box pack

# **Specification**

- Construction: Solid Forged Brass
- Door Prep: Crossbore 2-1/8"
- Backset: 60mm-70mm Adjustable
- Door Thickness: 35mm-45mm
- Cylinder: 5 Pins Keyway
- Key: 3 Brass keys
- Dummy Set Available

## **Finishing**

- Polished Brass М3 M5 - Antique Brass M11 - Antique Copper M26D - Satin Chrome

## **Function**

• Entrance







High Grade carbon steel spindle.

Zinc die-casting or carbon steel chassis, creative and unique mechanism inside. anti-pry shield,