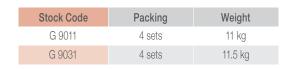

# G 9031

CERTIFIED TO: ANSI/BHMA A 156.2:2003 Certification No: PC000359

Meets underwriter's laboratories criteria. Specially designed for barrier free application.
Certified to ANSI/BHMA A 156.2:2003 Sirim approval, Grade 3.
Exceeds 200,000 cycles. Certification No: PC000359 Packing - Visual box pack