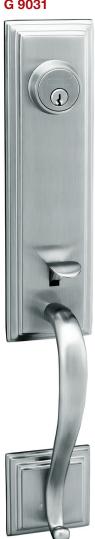

# G 9031

CERTIFIED TO: ANSI/BHMA A 156.2:2003 Certification No: PC000359

Meets underwriter's laboratories criteria. Specially designed for barrier free application.
Certified to ANSI/BHMA A 156.2:2003 Sirim approval, Grade 3.
Exceeds 200,000 cycles. Certification No: PC000359 Packing - Visual box pack

# G9031