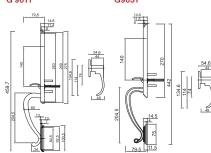

pecially designed for barrier free application.
Certified to ANSI/BHMA A 156.2:2003 Sirim approval, Grade 3.
Exceeds 200,000 cycles. Certification No: PC000359 Packing - Visual box pack

# **Specification**

- Construction: Solid Forged Brass
- Door Prep: Crossbore 2-1/8"
- Backset: 60mm-70mm Adjustable
- Door Thickness: 35mm-45mm
- Cylinder: 5 Pins Keyway
- Key: 3 Brass keys
- Dummy Set Available

## **Finishing**

- Polished Brass М3 M5 - Antique Brass M11 - Antique Copper M26D - Satin Chrome

## **Function**

• Entrance







High Grade carbon steel spindle.

Zinc die-casting or carbon steel chassis, creative and unique mechanism inside. anti-pry shield, higher security, more stable, reliable and smooth.

High Grade carbon steel post, for latch fixing.

# **Diagram**

G 9011

# G9031