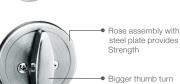

## **Function**

• Entrance

High Grade carbon steel spindle.

Zinc die-casting or carbon steel chassis, creative and unique mechanism inside. anti-pry shield, higher security, more stable, reliable and smooth.