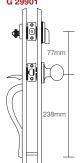

## **Function / Diagram**

Sectional handle set with single cylinder Deadbolt.
Deadbolt operated by key outside or thumb-turnbutton inside Latch bolt operated by thumbpiece outside and knob inside.

| Stock Code | Packing | Weight |
|------------|---------|--------|
| G 29901    | 4 sets  | 18 kgs |
| G 29905    | 4 sets  | 17 kgs |