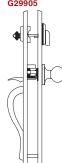

# Sectional dummy handle set with dummy Deadbolt.

Handle and knob act as pull only. For inactive leaf of double doors. No operation.

CERTIFIED TO: ANSI/BHMA A 156.2:2003 Certification No: PC000359

Specially designed for barrier free application. Certified to ANSI/BHMA A 156.2:2003 Sirim approval, Grade 3. Exceeds 200,000 cycles. Certification No: PC000359 Packing - Visual box pack

| Stock Code | Packing | Weight |
|------------|---------|--------|
| G 29901    | 4 sets  | 18 kgs |
| G 29905    | 4 sets  | 17 kgs |