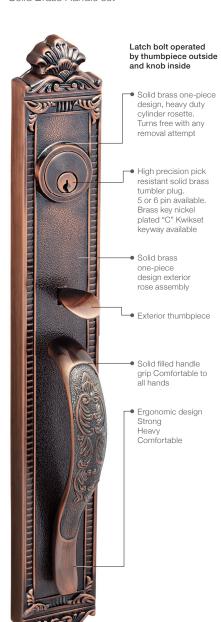

## **Function / Diagram**

Sectional handle set with single cylinder Deadbolt.
Deadbolt operated by key outside or thumb-turnbutton inside Latch bolt operated by thumbpiece outside and knob inside.