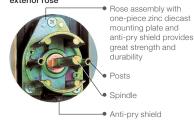

# **Tubular Function Handle Set**



Model:

## G 29900

Solid Brass Handle set



#### Deadbolt operated by key outside or Turnbutton inside



#### Interior knob & rose assembly



### Gear driving mechanism in the



### **Finishing**

M2 - Antique Golden M5 - Antique Brass M10B - Oil Rubbed Bronze M11 - Antique Copper - WPAB M38

## **Function / Diagram**



Sectional handle set with single cylinder Deadbolt.
Deadbolt operated by key outside or thumb-turnbutton inside Latch bolt operated by thumbpiece outside and knob inside.



# Sectional dummy handle set with dummy Deadbolt.

Handle and knob act as pull only. For inactive leaf of double doors. No operation.











CERTIFIED TO: ANSI/BHMA A 156.2:2003 Certification No: PC000359

Specially designed for barrier free application. Certified to ANSI/BHMA A 156.2:2003 Sirim approval, Grade 3. Exceeds 200,000 cycles. Certification No: PC000359 Packing - Visual box pack

| Stock Code | Packing | Weight |
|------------|---------|--------|
| G 29901