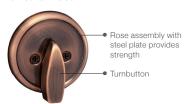

#### Deadbolt operated by key outside or Turnbutton inside

#### Interior knob & rose assembly