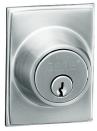

# G 9010 / G 9012

# Solid Brass Handle set

۲

G 9012

Rose assembly with steel plate provides Strength

One Piece rose

Meets underwriter's laboratories criteria. Specially designed for barrier free application. Certified to ANSI/BHMA A 156.2:2003 Sirim approval, Grade 3. Exceeds 200,000 cycles. Certification No: PC000359 Packing - Visual box pack