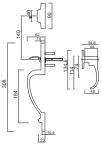

۲

۲

• Door Prep: Crossbore 2-1/8" • Backset: 60mm-70mm Adjustable • Door Thickness: 35mm-45mm

• Construction: Solid Forged Brass

- Cylinder: 5 Pins Keyway
- Key: 3 Brass Keys

**Specification** 

• Dummy Set Available