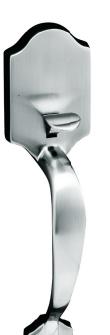

# G 9010 / G 9012

# Solid Brass Handle set

۲

G 9012

Rose assembly with steel plate provides Strength

One Piece rose

Meets underwriter's laboratories criteria. Specially designed for barrier free application. Certified to ANSI/BHMA A 156.2:2003 Sirim approval, Grade 3. Exceeds 200,000 cycles. Certification No: PC000359 Packing - Visual box pack