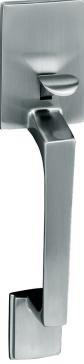

# G 9010 / G 9012

# Solid Brass Handle set

۲

G 9012

Rose assembly with steel plate provides Strength

One Piece rose

Meets underwriter's laboratories criteria. Specially designed for barrier free application. Certified to ANSI/BHMA A 156.2:2003 Sirim approval, Grade 3. Exceeds 200,000 cycles. Certification No: PC000359 Packing - Visual box pack