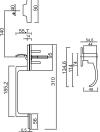

۲

۲

• Door Prep: Crossbore 2-1/8" • Backset: 60mm-70mm Adjustable • Door Thickness: 35mm-45mm

• Construction: Solid Forged Brass

- Cylinder: 5 Pins Keyway
- Key: 3 Brass Keys

**Specification** 

• Dummy Set Available