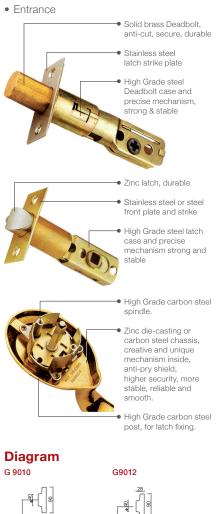

# G 9010 / G 9012

۲

۲

• Door Prep: Crossbore 2-1/8" • Backset: 60mm-70mm Adjustable • Door Thickness: 35mm-45mm

• Construction: Solid Forged Brass

- Cylinder: 5 Pins Keyway
- Key: 3 Brass Keys

**Specification** 

• Dummy Set Available