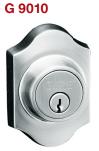

# G 9010 / G 9012

# Solid Brass Handle set

۲

G 9012

Rose assembly with steel plate provides Strength

One Piece rose

Meets underwriter's laboratories criteria. Specially designed for barrier free application. Certified to ANSI/BHMA A 156.2:2003 Sirim approval, Grade 3. Exceeds 200,000 cycles. Certification No: PC000359 Packing - Visual box pack