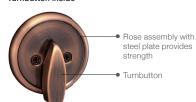

#### Deadbolt operated by key outside or Turnbutton inside

#### Interior knob & rose assembly