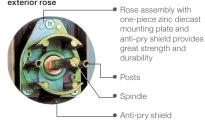

# **Tubular Function Handle Set**



Model:

## G 29000

Solid Brass Handle set



#### Deadbolt operated by key outside or Turnbutton inside



#### Interior knob & rose assembly



### Gear driving mechanism in the



#### **Finishing**

**M2** - Antique Golden **M**5 - Antique Brass M10B - Oil Rubbed Bronze M11 - Antique Copper - WPAB M38

#### **Function / Diagram**

# ģ

## Sectional handle set with

sectional nariole set with single cylinder Deadbolt. Deadbolt operated by key outside or thumb-turnbutton inside. Latch bolt operated by thumbpiece outside and knob inside.





## Sectional dummy handle set with dummy Deadbolt.

Handle and knob act as pull only. For inactive leaf of double doors. No operation.













CERTIFIED TO: ANSI/BHMA A 156.2:2003

Meets underwriter's laboratories criteria. Specially designed for barrier free application. Certified to ANSI/BHMA A 156.2:2003 Sirim approval, Grade 3. Exceeds 200,000 cycles. Certification No: PC000359 Packing - Visual box pack

| Stock Code |