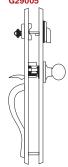

# **Tubular Function Handle Set**

Model:

## G 29000

Solid Brass Handle set

#### **Function / Diagram**

## Sectional handle set with

sectional nariole set with single cylinder Deadbolt. Deadbolt operated by key outside or thumb-turnbutton inside. Latch bolt operated by thumbpiece outside and knob inside.