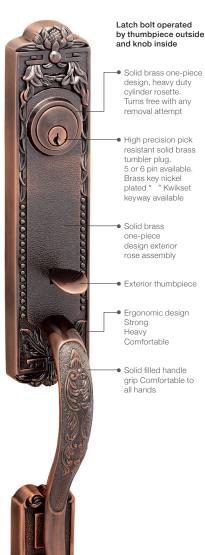

## Sectional handle set with

sectional nariole set with single cylinder Deadbolt. Deadbolt operated by key outside or thumb-turnbutton inside. Latch bolt operated by thumbpiece outside and knob inside.