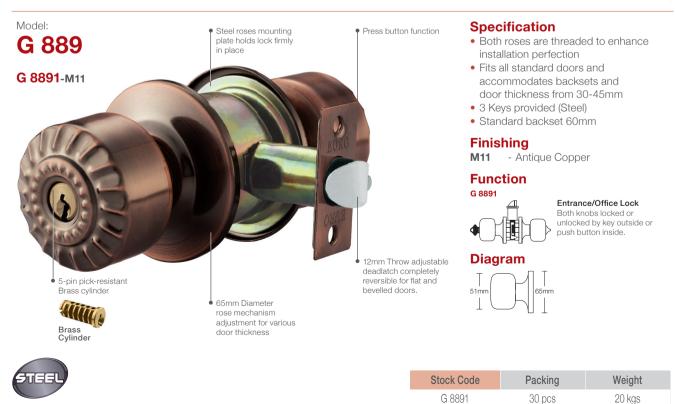

## Model: **G 887**

Brass Cylinder

#### **Specification**

- Both roses are threaded to enhance installation perfection
- Fits all standard doors and accommodates backsets and door thickness from 30-45mm
- 3 Keys provided (Steel) Standard backset 60mm

### Finishing

M11 - Antique Copper M26D - Stain chrome

### Function

G 8872

G 8873

T 54mn R

Diagram

Entrance/Office Lock Both knobs locked or unlocked by key outside or push button inside.

#### Privacy/Bed/Bath Lock

Both knobs locked or unlocked by push button inside or emergency key outside. Closing door does not release button.

Passage/Hall/Closet

Either knob operates latch bolt at all times.