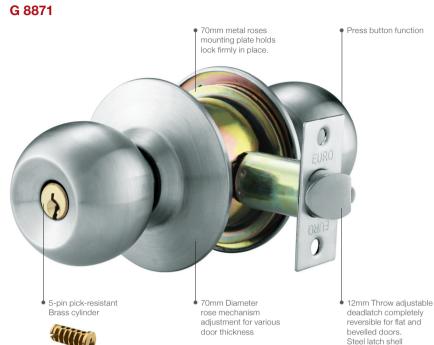

# **Cylindrical Knob Set**

#### **Specification**

- Both roses are threaded to enhance installation perfection
- Fits all standard doors and accommodates backsets and door thickness from 30-45mm
- 3 Keys provided (Steel) Standard backset 60mm

### Finishing

M11 - Antique Copper M26D - Stain chrome

### Function

G 8872

G 8873

T 54mn R

Diagram

Entrance/Office Lock Both knobs locked or unlocked by key outside or push button inside.

#### Privacy/Bed/Bath Lock

Both knobs locked or unlocked by push button inside or emergency key outside. Closing door does not release button.

Passage/Hall/Closet

Either knob operates latch bolt at all times.

| Weight | Packing | Stock Code |
|--------|---------|------------|
| 17 kgs | 30 pcs  | G 8871     |
| 17 kgs | 30 pcs  | G 8872     |
| 17 kgs | 30 pcs  | G 8873     |

Packing - Box pack

47